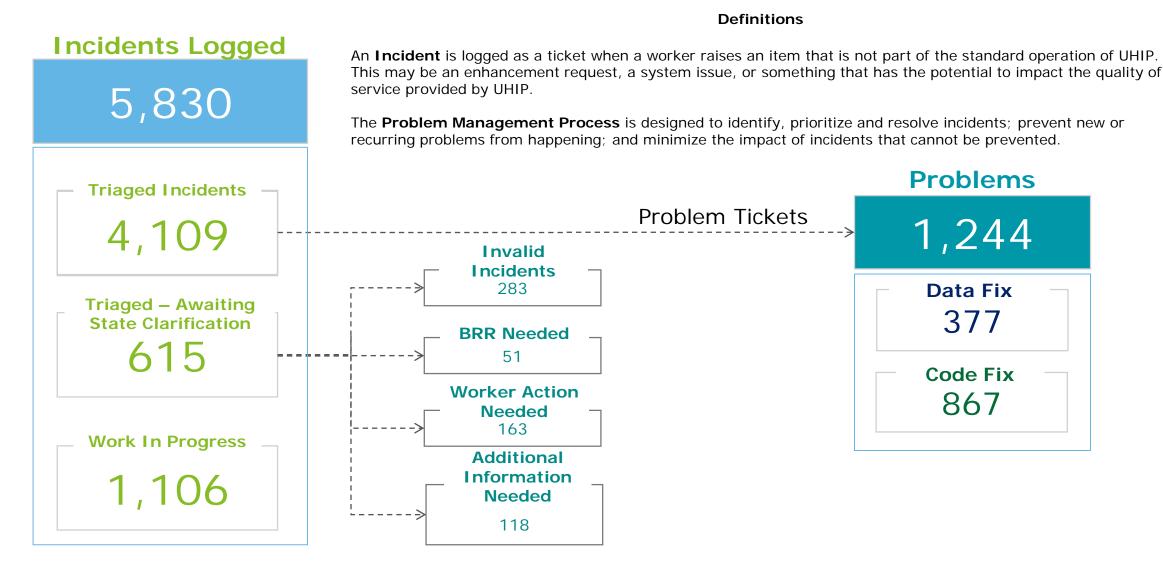

### RIBridges Incident Management Process and Status

Monday Aug. 7<sup>th</sup>, 2017 (10:00 AM EDT)