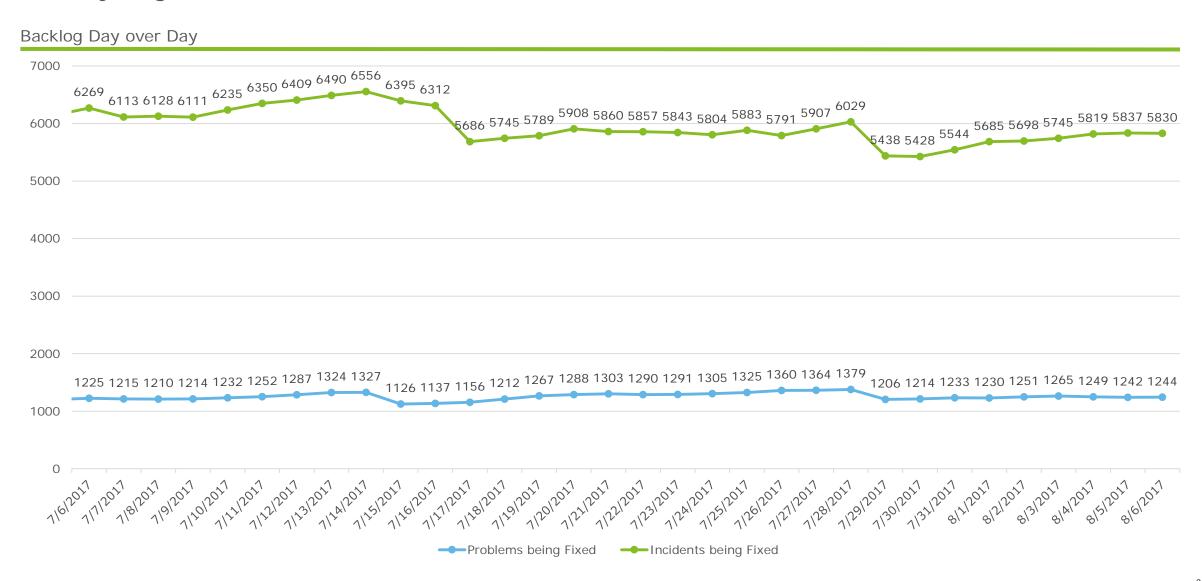

# RIBridges Technical Metrics – Incident Backlog Trend (includes problems being fixed) Monday Aug. 7<sup>th</sup>, 2017 (10:00 AM EDT)