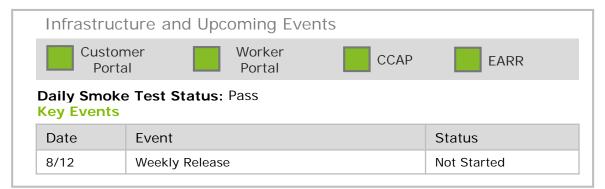

### RIBridges Incident Management Process and Status

Monday Aug. 7<sup>th</sup>, 2017 (10:00 AM EDT)